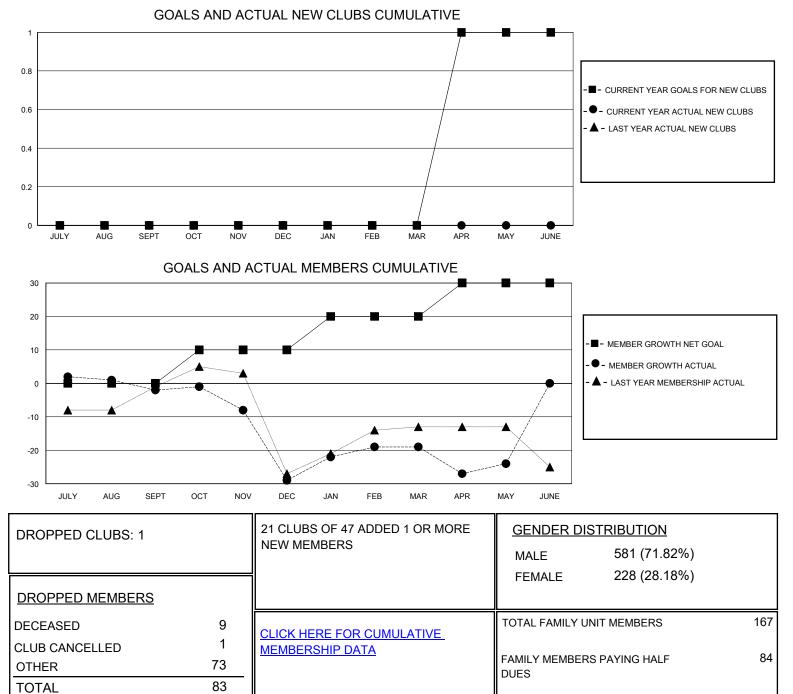

## MONTHLY MEMBERSHIP PROGRESS REPORT

District 5M 13

Results as of: 5/31/2024

| GMT:                  | LOCATION MANITOBA |           |               |                       |                         |                         | GMT CA                                             |
|-----------------------|-------------------|-----------|---------------|-----------------------|-------------------------|-------------------------|----------------------------------------------------|
| Clubs                 |                   |           |               | Members               |                         |                         |                                                    |
| RESULTS FOR 2023-2024 |                   |           |               | RESULTS FOR 2023-2024 |                         |                         |                                                    |
| QUARTER               | NEW CLUB GOAL     | NEW CLUBS | DROPPED CLUBS | QUARTER MEI           | MBER GROWTH NET<br>GOAL | MEMBER GROWTH<br>ACTUAL | DROPPED<br>MEMBERS ACTUAL<br>(including transfers) |
| JULY/AUG/SEPT         | 0                 | 0         | 0             | JULY/AUG/SEPT         | 0                       | 8                       | 9                                                  |
| OCT/NOV/DEC           | 0                 | 0         | 0             | OCT/NOV/DEC           | 10                      | 24                      | 46                                                 |
| JAN/FEB/MAR           | 0                 | 0         | 0             | JAN/FEB/MAR           | 10                      | 20                      | 10                                                 |
| APR/MAY/JUNE          | 1                 | 0         | 1             | APR/MAY/JUNE          | 10                      | 14                      | 18                                                 |